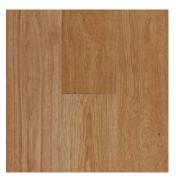

## **Specifications**

| Species:    | European White Oak        |
|-------------|---------------------------|
| Size:       | 1/2″ x 7.5″ x 75″ RL      |
| Wear Layer: | 2mm Sliced                |
| Texture:    | Brushed                   |
| Finish:     | High Performance UV Cured |

| Treatment:    | Dual Tone Thermal                |
|---------------|----------------------------------|
| Installation: | Glue Down   Staple (Glue Assist) |
| Application:  | Floor & Wall                     |