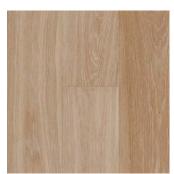

## **Specifications**

| Species:    | European White Oak        |
|-------------|---------------------------|
| Size:       | 1/2″ x 7.5″ x 75″ RL      |
| Wear Layer: | 2mm Sliced                |
| Texture:    | Brushed                   |
| Finish:     | High Performance UV Cured |

| Treatment:    | Dual Tone Thermal                |
|---------------|----------------------------------|
| Installation: | Glue Down   Staple (Glue Assist) |
| Application:  | Floor & Wall                     |