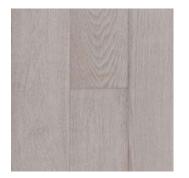

Layer: | 2mm Sliced                |
| Texture:    | Brushed                   |
| Finish:     | High Performance UV Cured |

|          | (      | CARBI |   |            | score |  | Houtiny<br>HOLE<br>Kay Ling |
|----------|--------|-------|---|------------|-------|--|-----------------------------|
| Grade:   | Select |       |   |            |       |  |                             |
| <b>—</b> |        |       | - | <b>T</b> 1 |       |  |                             |

| Treatment:    | Dual Tone Thermal                |
|---------------|----------------------------------|
| Installation: | Glue Down   Staple (Glue Assist) |
| Application:  | Floor & Wall                     |

FETIMI

## **Benefits**



Easy to Clean & Maintain



Kid & Pet Safe



Floors For Life

## MODERN DELUXE



Palm Beach











Larchmont