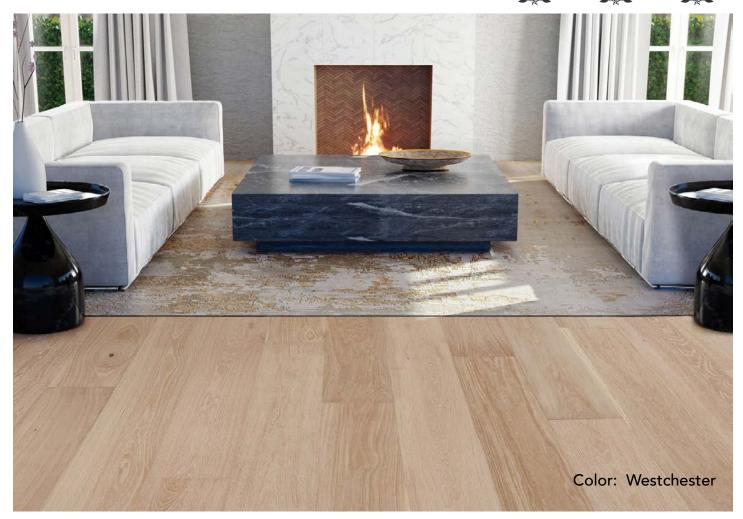

## MODERN DELUXE



## **Specifications**

| Species:    | European White Oak        |
|-------------|---------------------------|
| Size:       | 1/2″ x 7.5″ x 75″ RL      |
| Wear Layer: | 2mm Sliced                |
| Texture:    | Brushed                   |
| Finish:     | High Performance UV Cured |

|          | (      | CARBI |   |            | score |  | Houtiny<br>HOLE<br>Kay Ling |
|----------|--------|-------|---|------------|-------|--|-----------------------------|
| Grade:   | Select |       |   |            |       |  |                             |
| <b>—</b> |        |       | - | <b>T</b> 1 |       |  |                             |

| Treatment:    | Dual Tone Thermal                |
|---------------|----------------------------------|
| Installation: | Glue Down   Staple (Glue Assist)