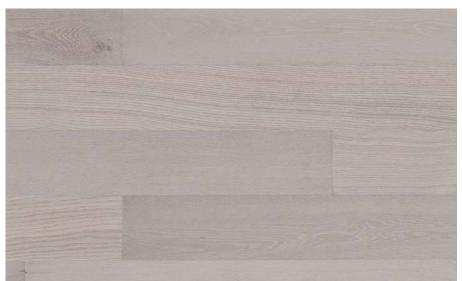

Impervious is a premium engineered waterproof wood floor inspired by nature's beauty and modern day urban luxury living. Finished with a High Performance NanoShield Protect top coat, Impervious repels water and is the ultimate choice for a durable waterproof floor.

### **Specifications**

| Style                       | White Oak                           |
|-----------------------------|-------------------------------------|
| Dimensions                  | 1/4" X 5" X 48" RL                  |
| Wear Layer                  | 0.6mm                               |
| Underlayment                | Premium HydroShield Acoustical Pad  |
| Finish                      | High Performance NanoShield Protect |
| Texture                     | Brushed                             |
| Edges                       | Enhanced Repellent Bevel            |
| Construction                | Waterproof Solid Polymer Core       |
| Locking System              | Angle / Angle 2G                    |
| <b>Moldings &amp; Trims</b> | Available                           |
| Warranties                  | Lifetime Structural                 |
|                             | 30 Years Residential                |
|                             | 5 Years Light Commercial            |