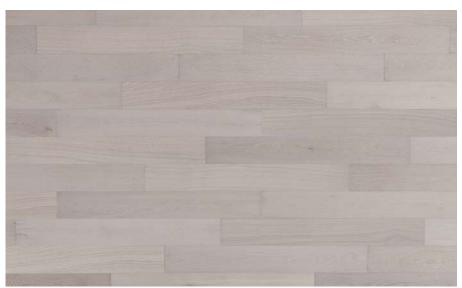

Impervious is a premium engineered waterproof wood floor inspired by nature's beauty and modern day urban luxury living. Finished with a High Performance NanoShield Protect top coat, Impervious repels water and is the ultimate choice for a durable waterproof floor.

### **Specifications**

| Style                       | White Oak                           |
|-----------------------------|-------------------------------------|
| Dimensions                  | 1/4" X 5" X 48" RL                  |
| Wear Layer                  | 0.6mm                               |
| Underlayment                | Premium HydroShield Acoustical Pad  |
| Finish                      | High Performance NanoShield Protect |
| Texture                     | Brushed                             |
| Edges                       | Enhanced Repellent Bevel            |
| Construction                | Waterproof Solid Polymer Core       |
| Locking System              | Angle / Angle 2G                    |
| <b>Moldings &amp; Trims</b> | Available                           |
| Warranties                  | Lifetime Structural                 |
|                             | 30 Years Residential                |
|                             | 5 Years Light Commercial            |