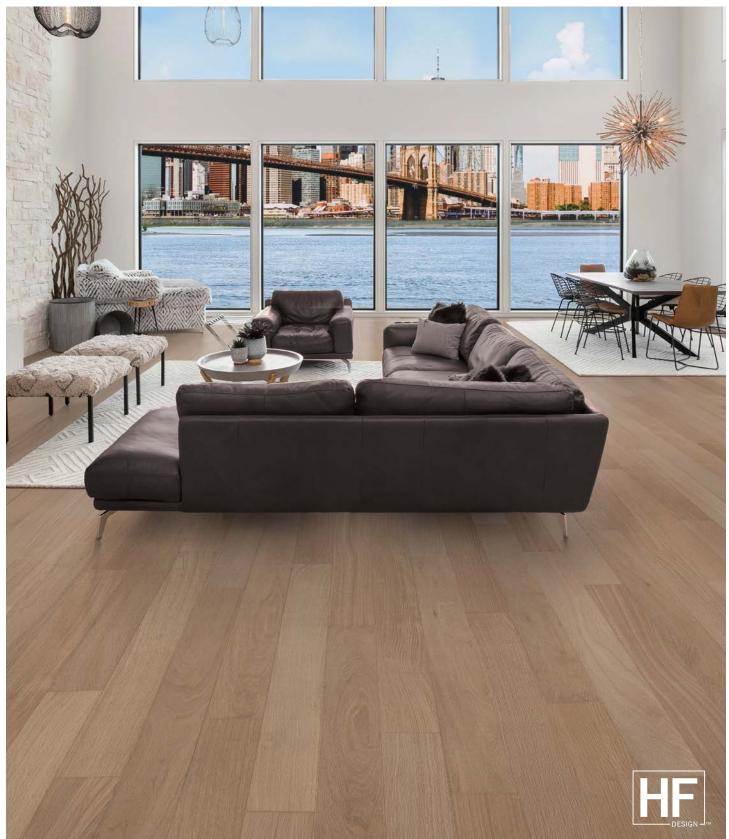

Impervious is a premium engineered waterproof wood floor inspired by nature's beauty and modern day urban luxury living. Finished with a High Performance NanoShield Protect top coat, Impervious repels water and is the ultimate choice for a durable waterproof floor.

Impervious is crafted to prevent everyday mishaps and the ability to keep its beauty throughout time. Its waterproof polymer makes it strong and helps keep out moisture. Impervious comes with a NanoShield protection layer to protect against scuffs and keep out topical water for up to 72 hours. It also has a premium Hydroshield Acoustic pad attached to keep floors quiet.