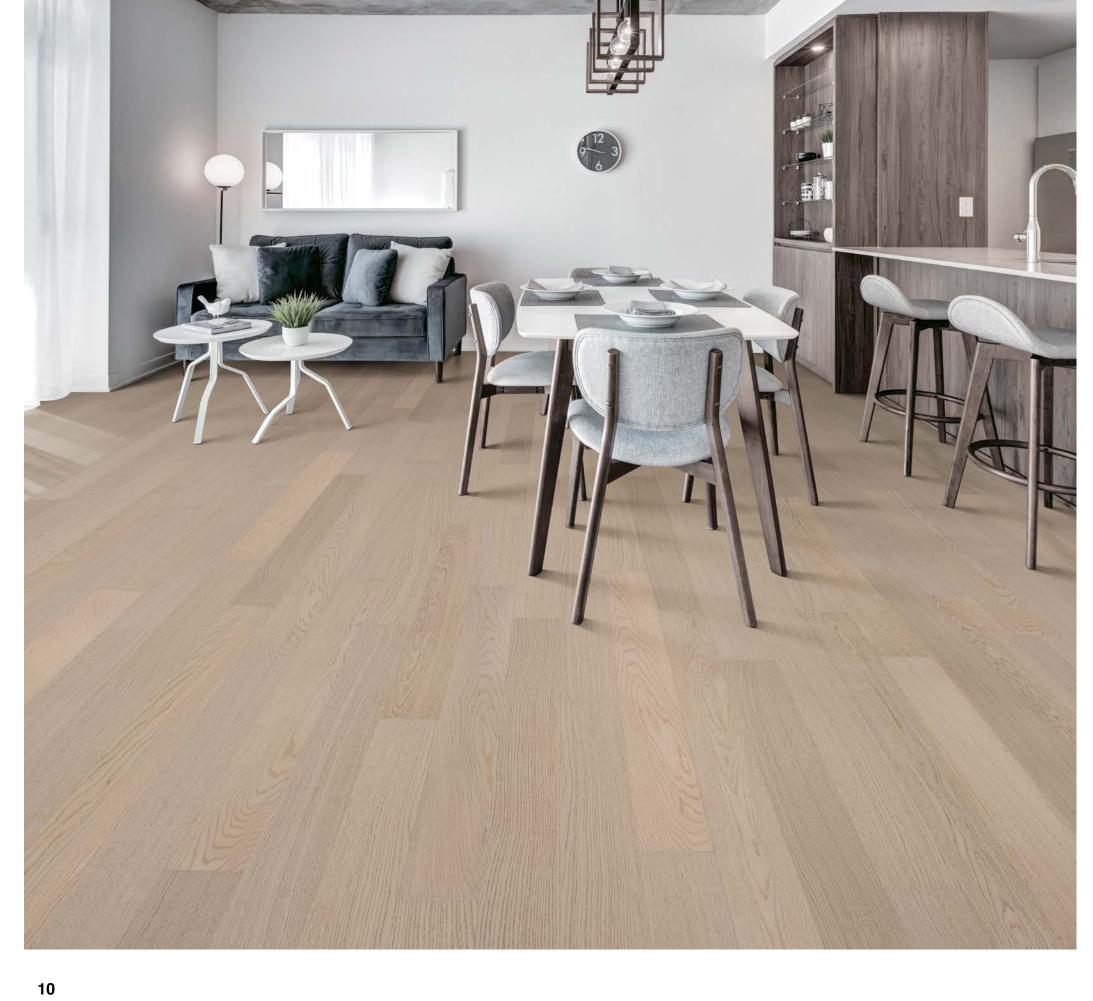

Impervious is a premium engineered waterproof wood floor inspired by nature's beauty and modern day urban luxury living. Finished with a High Performance NanoShield Protect top coat, Impervious repels water and is the ultimate choice for a durable waterproof floor.

Impervious is crafted to prevent everyday mishaps and the ability to keep its beauty throughout time. Its waterproof polymer makes it strong and helps keep out moisture. Impervious comes with a NanoShield protection layer to protect against scuffs and keep out topical water for up to 72 hours. It also has a premium Hydroshield Acoustic pad attached to keep floors quiet.