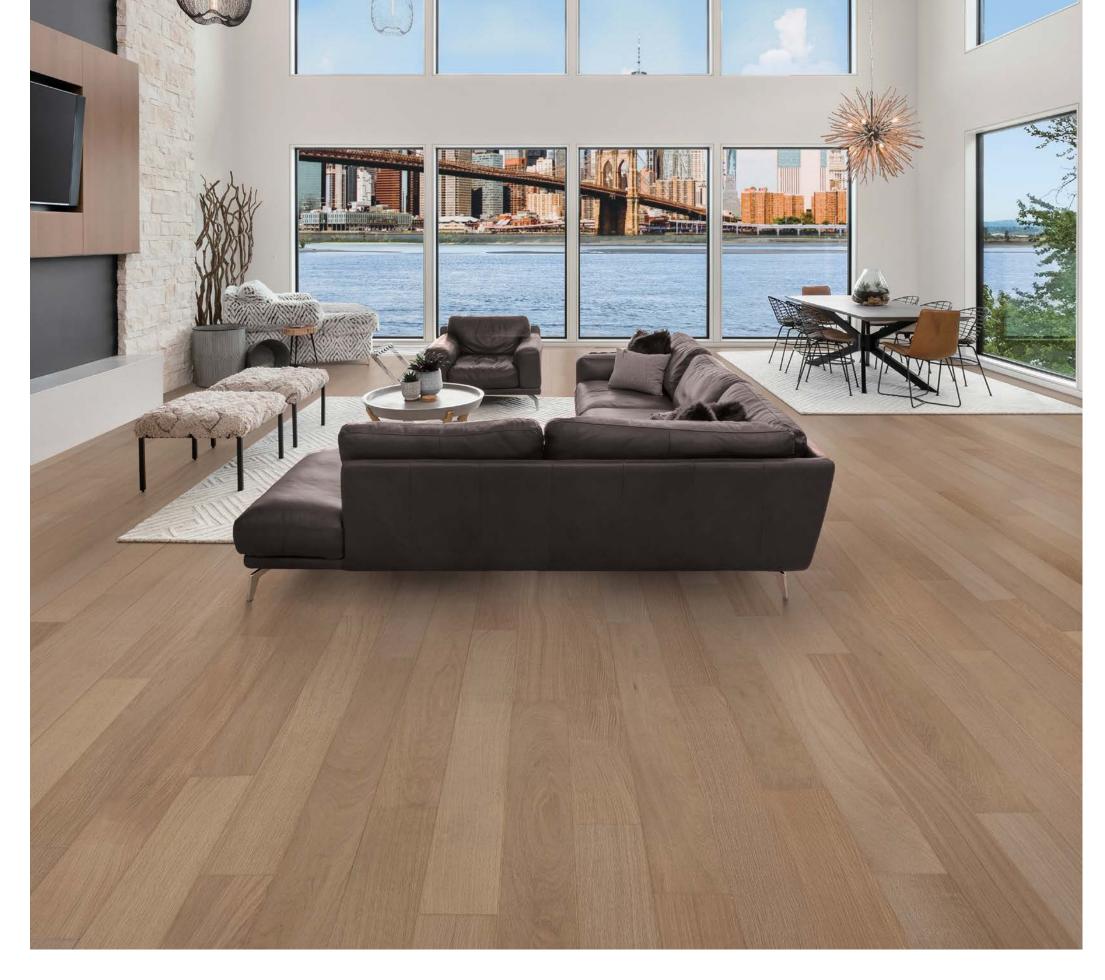

Impervious is a premium engineered waterproof wood floor inspired by nature's beauty and modern day urban luxury living. Finished with a High Performance NanoShield Protect top coat, Impervious repels water and is the ultimate choice for a durable waterproof floor.

Impervious is crafted to prevent everyday mishaps and the ability to keep its beauty throughout time. Its waterproof polymer makes it strong and helps keep out moisture. Impervious comes with a NanoShield protection layer to protect against scuffs and keep out topical water for up to 72 hours. It also has a premium Hydroshield Acoustic pad attached to keep floors quiet.