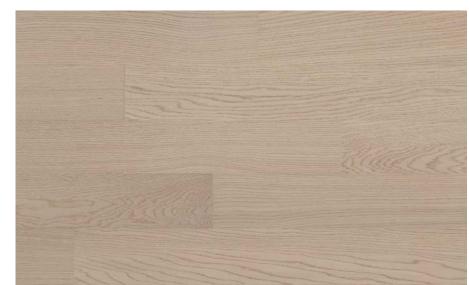

Impervious is a premium engineered waterproof wood floor inspired by nature's beauty and modern day urban luxury living. Finished with a High Performance NanoShield Protect top coat, Impervious repels water and is the ultimate choice for a durable waterproof floor.

### **Specifications**

| Style                       | White Oak                           |
|-----------------------------|-------------------------------------|
| Dimensions                  | 1/4" X 5" X 48" RL                  |
| Wear Layer                  | 0.6mm                               |
| Underlayment                | Premium HydroShield Acoustical Pad  |
| Finish                      | High Performance NanoShield Protect |
| Texture                     | Brushed                             |
| Edges                       | Enhanced Repellent Bevel            |
| Construction                | Waterproof Solid Polymer Core       |
| Locking System              | Angle / Angle 2G                    |
| <b>Moldings &amp; Trims</b> | Available                           |
| Warranties                  | Lifetime Structural                 |
|                             | 30 Years Residential                |
|                             | 5 Years Light Commercial            |