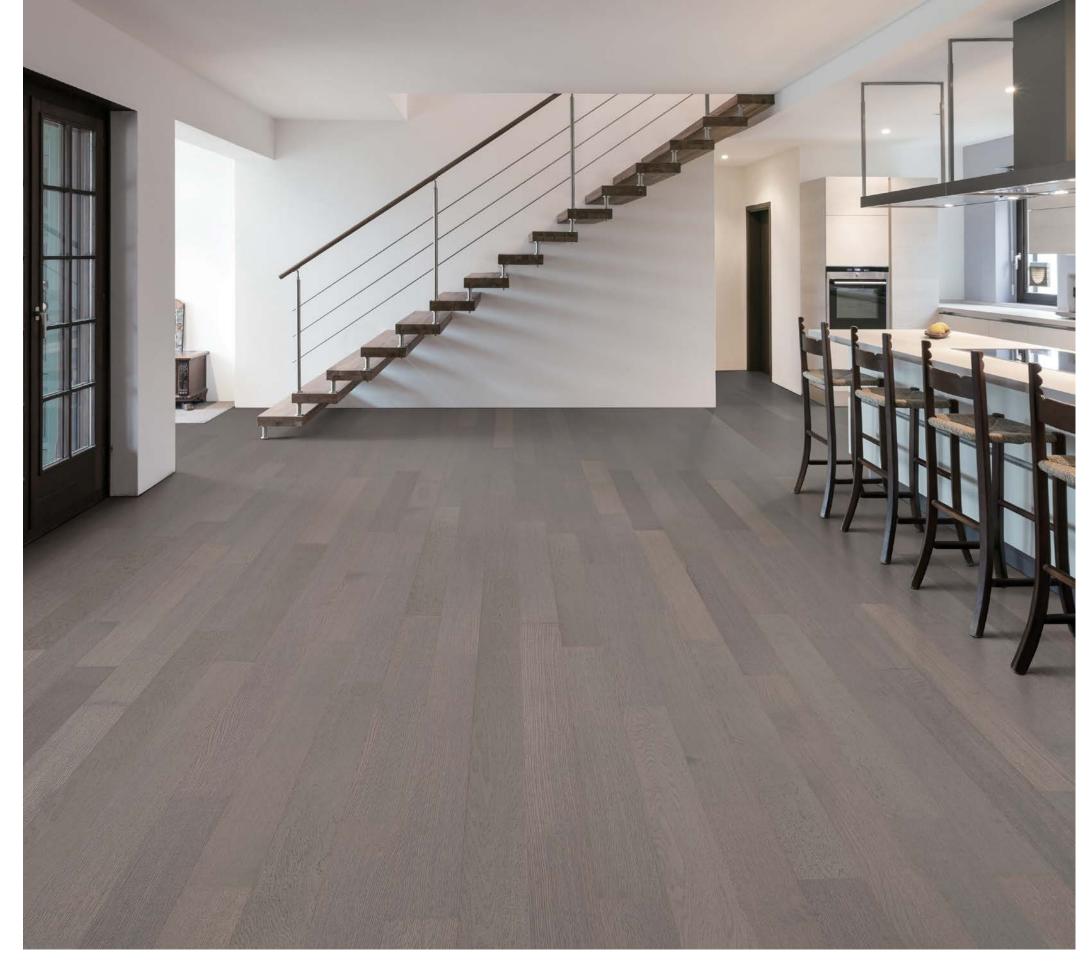

Impervious is a premium engineered waterproof wood floor inspired by nature's beauty and modern day urban luxury living. Finished with a High Performance NanoShield Protect top coat, Impervious repels water and is the ultimate choice for a durable waterproof floor.

Impervious is crafted to prevent everyday mishaps and the ability to keep its beauty throughout time. Its waterproof polymer makes it strong and helps keep out moisture. Impervious comes with a NanoShield protection layer to protect against scuffs and keep out topical water for up to 72 hours. It also has a premium Hydroshield Acoustic pad attached to keep floors quiet.