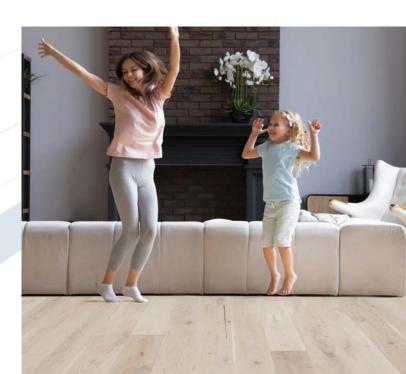

#### **HYDROSHIELD ACOUSTICAL PAD**

Sound reduction pad provides comfort underneath your feet for any active lifestyle. Easy and cost efficient installation with premium HydroShield pad attached.

# HydroShield ( ) Acoustical Pad

The HydroShield acoustical pad is attached as a bottom layer to help control sound. The Pad helps improve in-room sound quality and keeps sound in the room. It also helps keep the floors comfortable and warm.