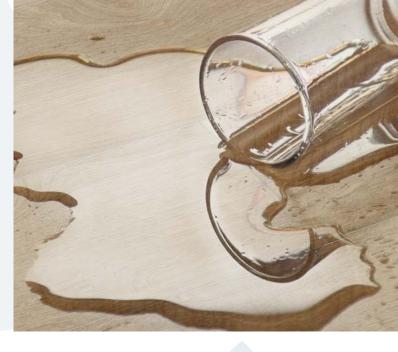

#### **WATERPROOF**

Up to 72 Hours Waterproof protection from everyday spills and accidents.

## Water-Proof

Having a wood floor can be hard to maintain. The problem of keeping up and cleaning after everyday mishaps can be time-consuming and sometimes does not get done, especially when your life is on the go.

With the active lifestyle in mind, we made Impervious with a premium core and premium surface to provide waterproof protection for up to 72 hours.

## NanoShield Protection

The NanoShield protection surface helps keep out water for up to 72 hours and also protects against scuffs. In addition, we added a tightly sealed locking system to prevent liquids from getting into the core. The best part about our floors is that they can go in every room, such as your kitchen and family rooms.