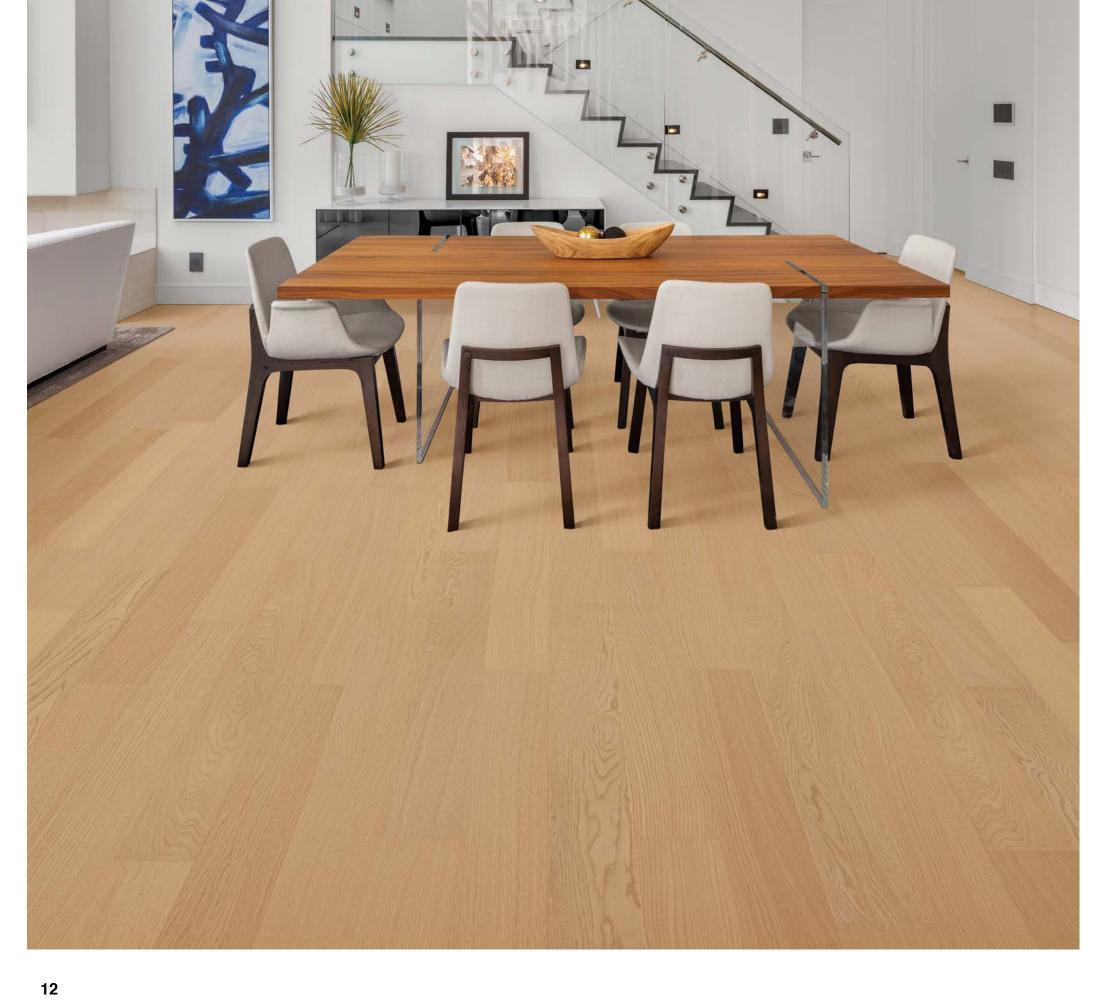

Impervious is a premium engineered waterproof wood floor inspired by nature's beauty and modern day urban luxury living. Finished with a High Performance NanoShield Protect top coat, Impervious repels water and is the ultimate choice for a durable waterproof floor.

Impervious is crafted to prevent everyday mishaps and the ability to keep its beauty throughout time. Its waterproof polymer makes it strong and helps keep out moisture. Impervious comes with a NanoShield protection layer to protect against scuffs and keep out topical water for up to 72 hours. It also has a premium Hydroshield Acoustic pad attached to keep floors quiet.