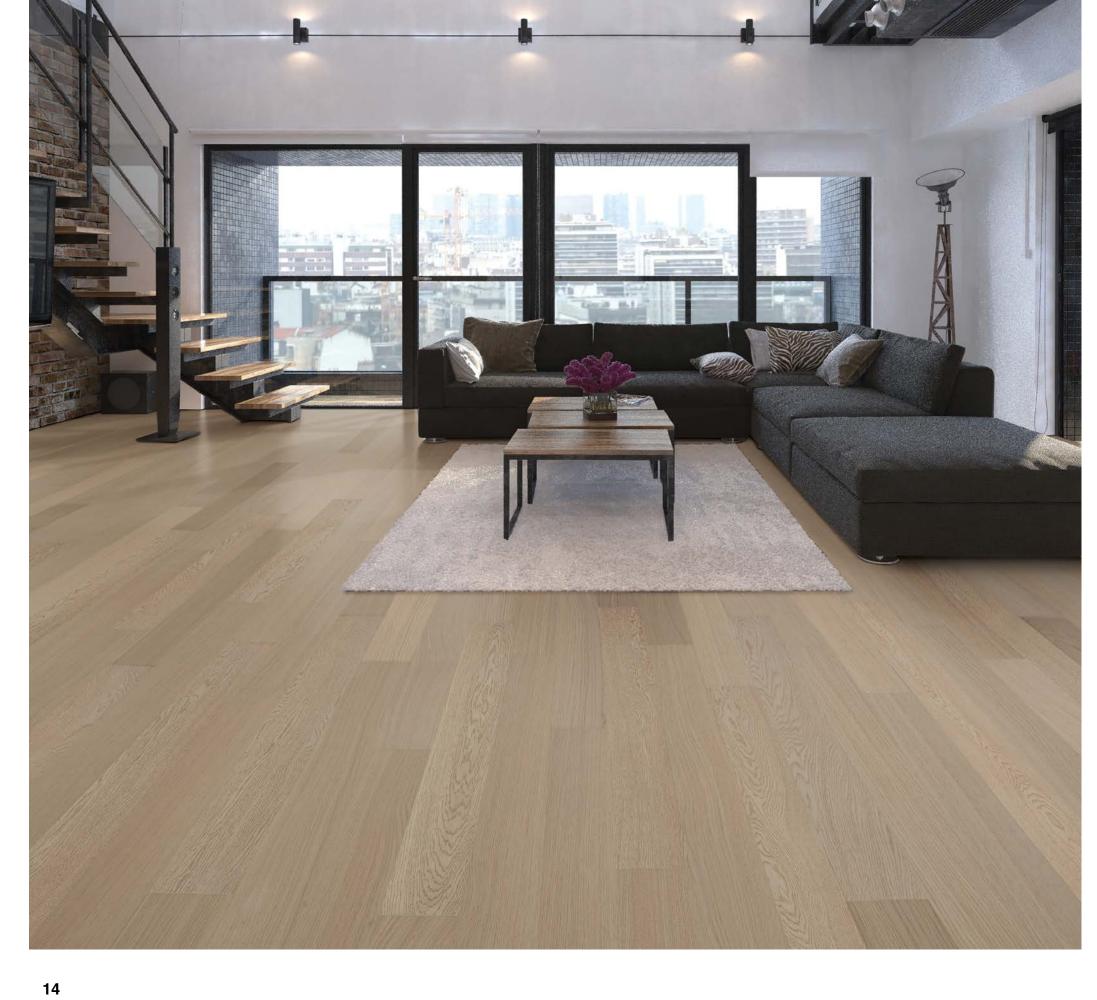

Impervious is a premium engineered waterproof wood floor inspired by nature's beauty and modern day urban luxury living. Finished with a High Performance NanoShield Protect top coat, Impervious repels water and is the ultimate choice for a durable waterproof floor.

Impervious is crafted to prevent everyday mishaps and the ability to keep its beauty throughout time. Its waterproof polymer makes it strong and helps keep out moisture. Impervious comes with a NanoShield protection layer to protect against scuffs and keep out topical water for up to 72 hours. It also has a premium Hydroshield Acoustic pad attached to keep floors quiet.