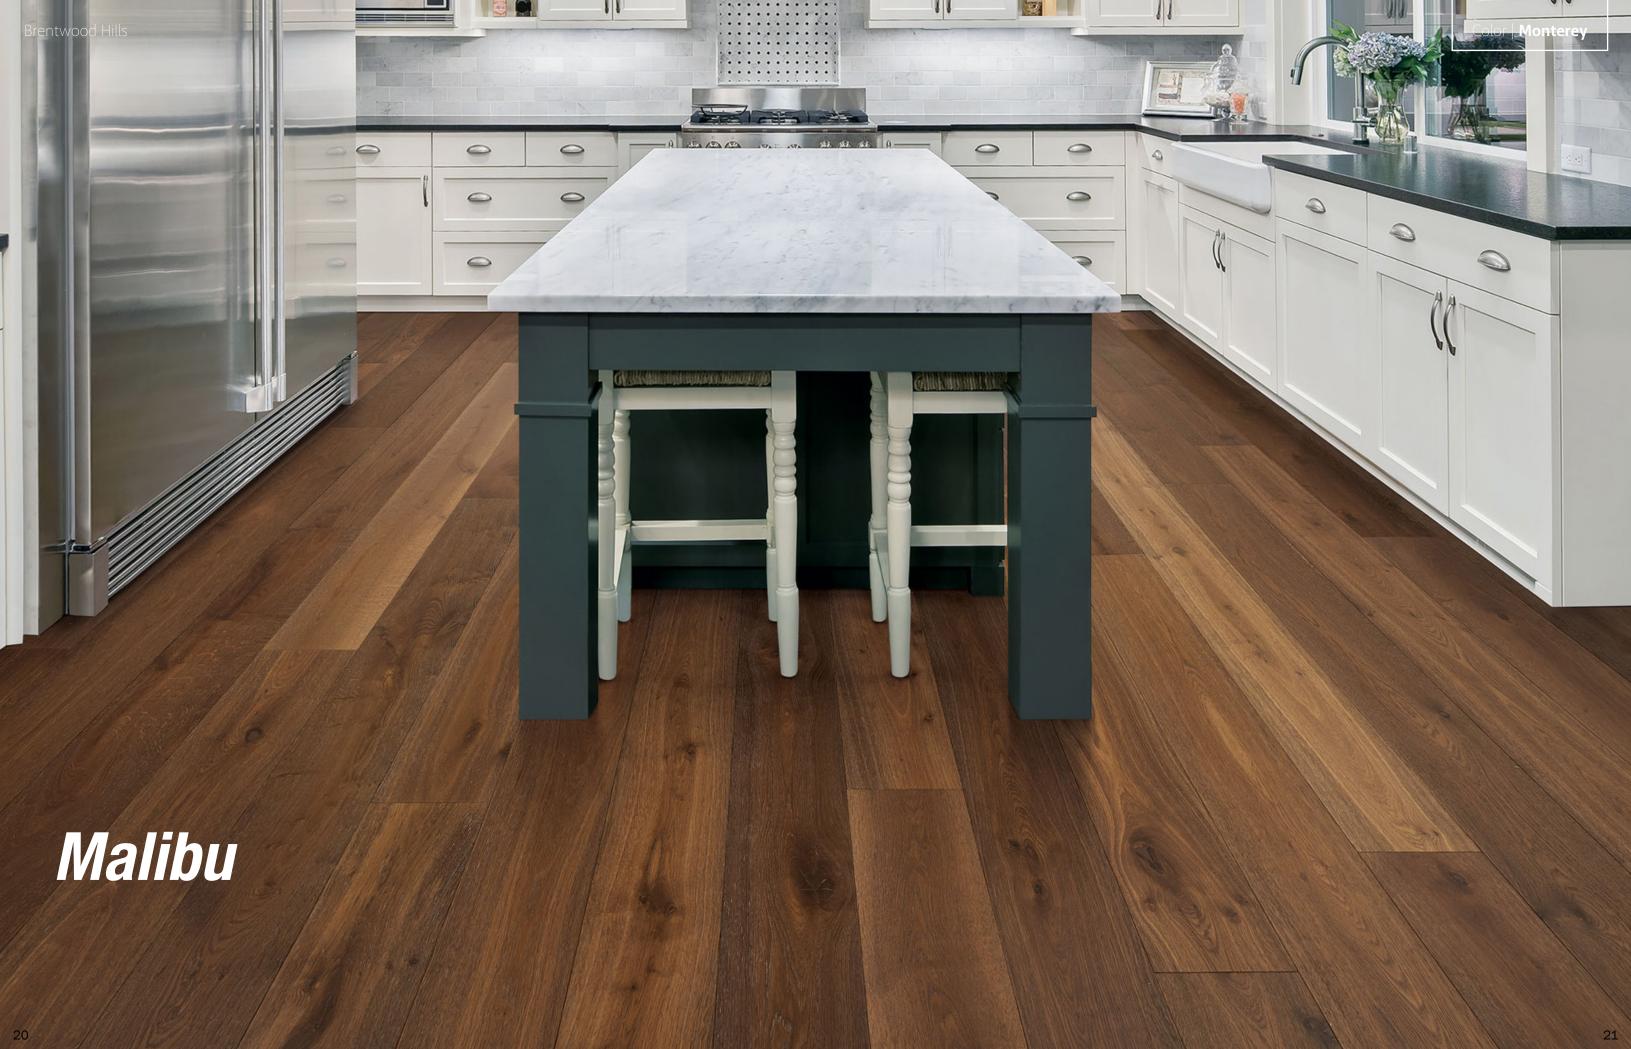

#### BRENTWOOD HILLS

Evoking the upscale neighborhood nestled in the hills of California, Brentwood Hills Collection adds a mood of affluence accustomed to this region. European White Oak 7 1/2 inch planks undergo a sophisticated dual hand process which emphasizes a striking grain pattern accentuating each plank's natural character. Showcase your space with bold wide planks, varying in lengths of up to an astonishing 72 inches long.