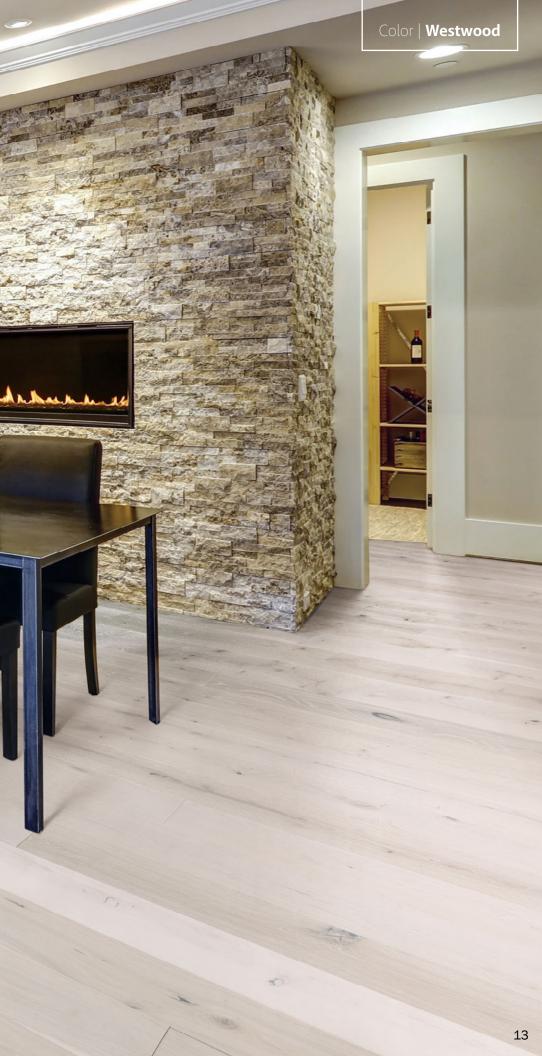

#### DELIBERATELY **EEEGAND** METICULOUSLY LUXURIOUS

#### BRENTWOOD HILLS

#### BRENTWOOD HILLS

Evoking the upscale neighborhood nestled in the hills of California, Brentwood Hills Collection adds a mood of affluence accustomed to this region. European White Oak 7 1/2 inch planks undergo a sophisticated dual hand process which emphasizes a striking grain pattern accentuating each plank's natural character. Showcase your space with bold wide planks, varying in lengths of up to an astonishing 72 inches long.





Color | Melrose

6 6 Delight in the beauty of the decadent floors from Brentwood Hills Collection aged to perfection!





Oxnard

1

Color | **Oxnard** 

## Pasadena

-1-

h

-



## Ivy Point

1

2

Brentwood Hills



1050-0050-0060

ED.

~

### Westwood

11



### Hawthorne

Re odh

N YANGE []

0

0





## Malaga

-

12 17

22



-



### Pacifico





## Riviera



## Santa Monica

19 . Thu



2 2

1

11

# TECHNICAL SPECIFICATIONS

| SIZE                                                                                                           | 5/8" x 7-1/2" x 72" RL               |
|----------------------------------------------------------------------------------------------------------------|--------------------------------------|
| FINISH                                                                                                         | High Performance Treffert Urethane   |
| CORE                                                                                                           | Balanced Cross Dimensional Multi-ply |
| GR