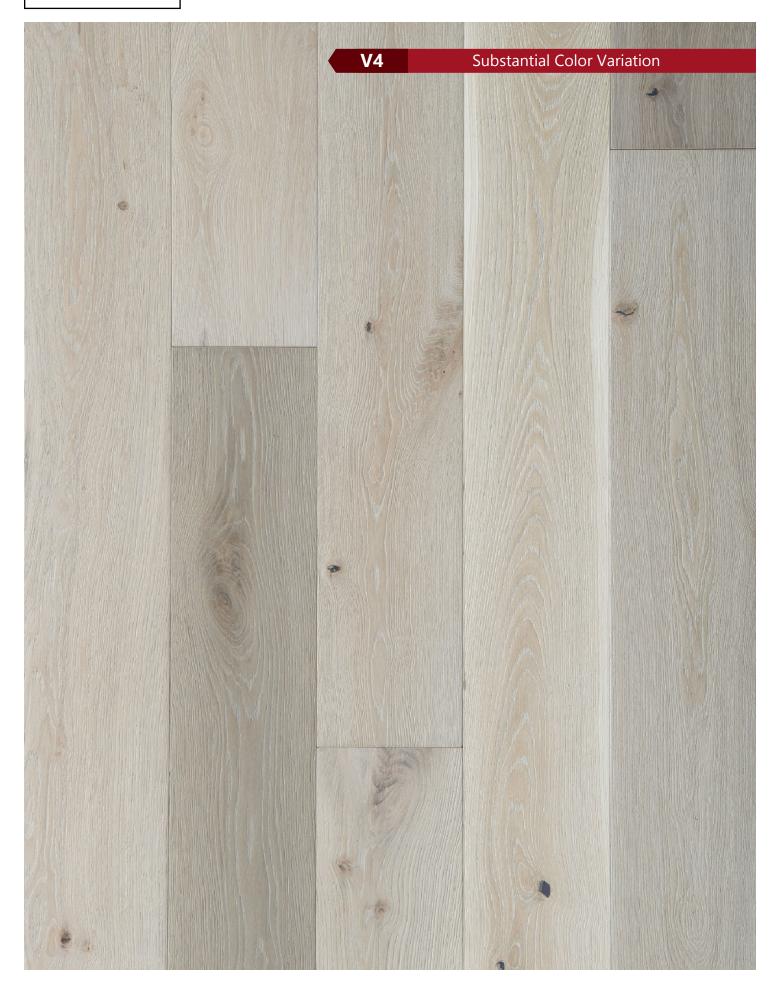

#### **TONE COLORS**

Selected styles are thermal treated to achieve the deep rich color visuals. Wood is a natural product and each plank will react differently to this process resulting in color variations. This kind of variation helps display the true wood characters and is one of the most desired attributes in hardwood flooring.

#### **DUAL Hand Process**

Every plank has been processed not once but twice by the hands of our skilled Craftsmen. Along with the thermal treatment process you get a floor that has a range of colors instead of one that is monotone. These colors are so vibrant they will bring life to any room regardless of where the floor is installed. Each style is labeled with one of the ratings below to help you select the perfect flooring that fits you design style.

Substantial Color Variation