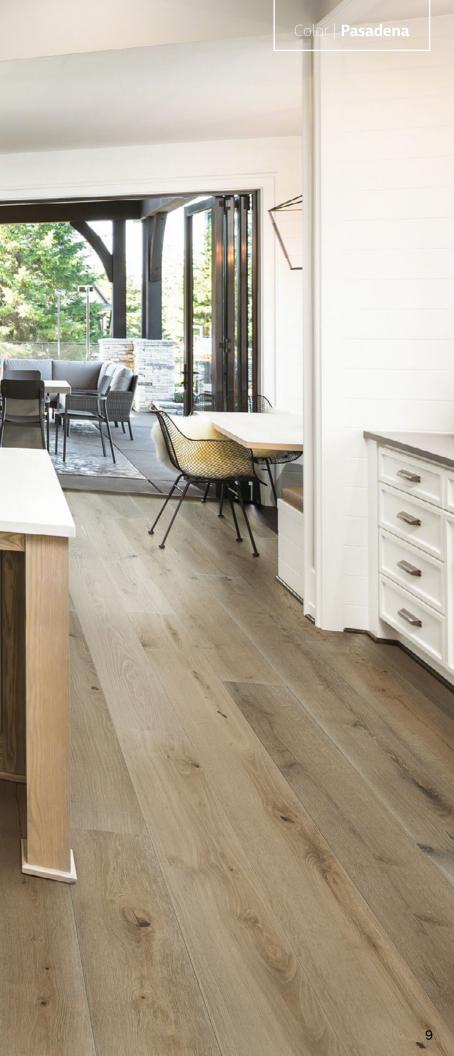

#### DELIBERATELY **EEEGAND** METICULOUSLY LUXURIOUS

#### BRENTWOOD HILLS

#### BRENTWOOD HILLS

Evoking the upscale neighborhood nestled in the hills of California, Brentwood Hills Collection adds a mood of affluence accustomed to this region. European White Oak 7 1/2 inch planks undergo a sophisticated dual hand process which emphasizes a striking grain pattern accentuating each plank's natural character. Showcase your space with bold wide planks, varying in lengths of up to an astonishing 72 inches long.





Color | Melrose

6 6 Delight in the beauty of the decadent floors from Brentwood Hills Collection aged to perfection!





Oxnard

1

Color | **Oxnard** 

## Pasadena

-1-

h

-



## Ivy Point

1

2

Brentwood Hills



1050-0050-0060

ED.

~

### Westwood

11



### Hawthorne

Re odh

N YANGE []

0

0





## Malaga

-

12 17

22



-



### Pacifico





## Riviera



## Santa Monica

19 . Thu



2 2

1

11

# TECHNICAL SPECIFICATIONS

| SIZE                                                                                                           | 5/8" x 7-1/2" x 72" RL               |
|----------------------------------------------------------------------------------------------------------------|--------------------------------------|
| FINISH                                                                                                         | High Performance Treffert Urethane   |
| CORE