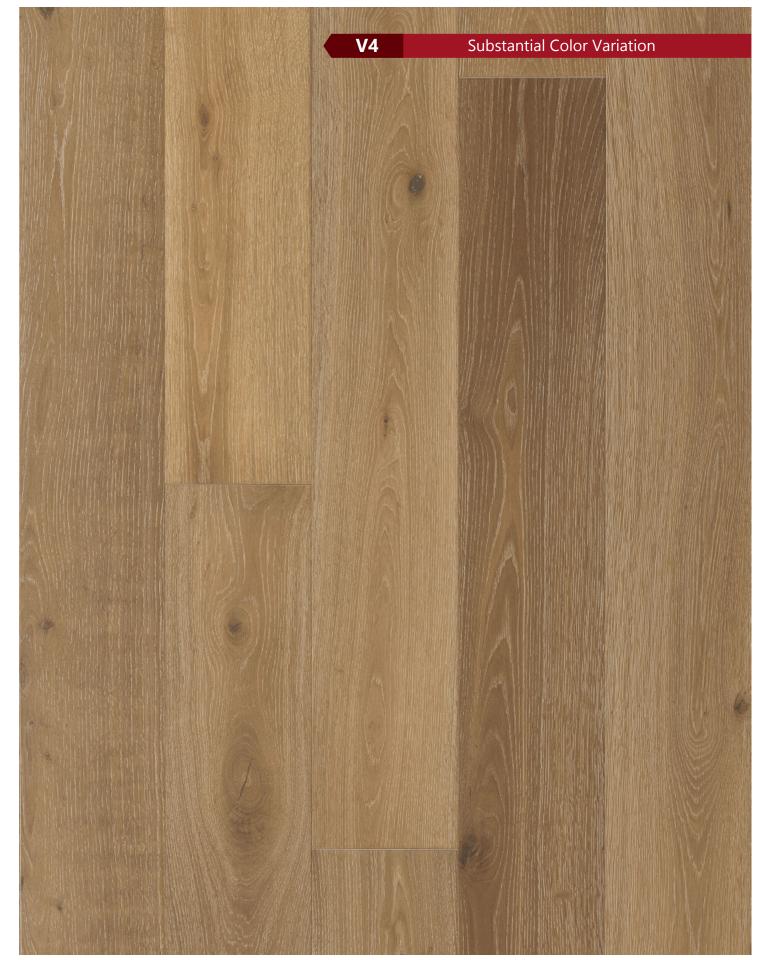

g you a floor that looks naturally stylish.

9 coats of Treffert High Performance Urethane Finish have been applied to each plank to protect all this beauty. This



durable finish effectively protects your floor and will make it look and feel like new, even after many years of use.

#### **DUAL Hand Process**

Every plank has been processed not once but twice by the hands of our skilled Craftsmen. Along with the thermal treatment process you get a floor that has a range of colors instead of one that is monotone. These colors are so vibrant they will bring life to any room regardless of where the floor is installed. Each style is labeled with one of the ratings below to help you select the perfect flooring that fits you design style.



Substantial Color Variation