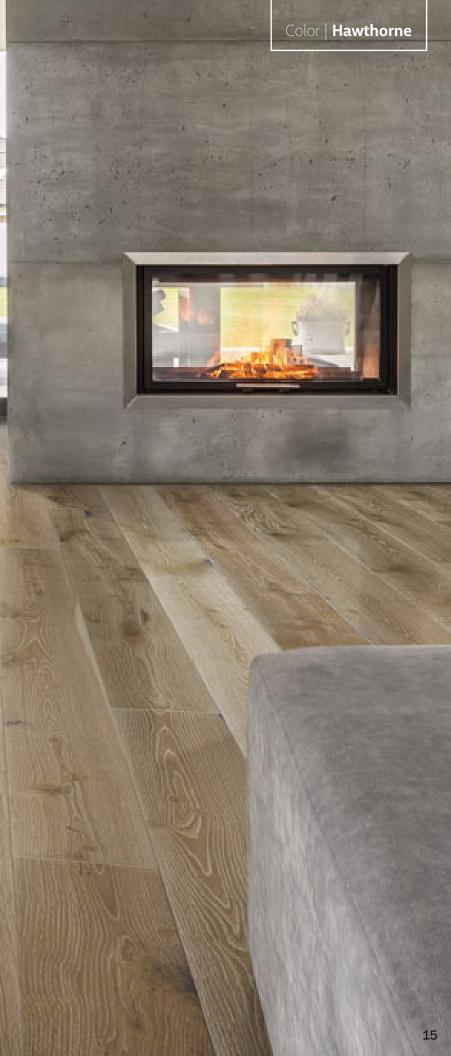

AND** METICULOUSLY LUXURIOUS

#### BRENTWOOD HILLS

#### BRENTWOOD HILLS

Evoking the upscale neighborhood nestled in the hills of California, Brentwood Hills Collection adds a mood of affluence accustomed to this region. European White Oak 7 1/2 inch planks undergo a sophisticated dual hand process which emphasizes a striking grain pattern accentuating each plank's natural character. Showcase your space with bold wide planks, varying in lengths of up to an astonishing 72 inches long.





Color | Melrose

6 6 Delight in the beauty of the decadent floors from Brentwood Hills Collection aged to perfection!





Oxnard

1

Color | **Oxnard** 

## Pasadena

-1-

h

-



## Ivy Point

1

2

Brentwood Hills



1050-0050-0060

ED.

~

### Westwood

11



### Hawthorne

Re odh

N YANGE []

0

0





## Malaga

-

12 17

22



-



### Pacifico





## Riviera



## Santa Monica

19 . Thu



2 2

1

11

# TECHNICAL SPECIFICATIONS

| SIZE                                                                                                           | 5/8" x 7-1/2" x 72" RL               |
|----------------------------------------------------------------------------------------------------------------|--------------------------------------|
| FINISH                                                                                                         | High Performance Treffert Urethane   |
| CORE                                                                                                           | Balanced Cross Dimensional Multi-ply |
| GRADE