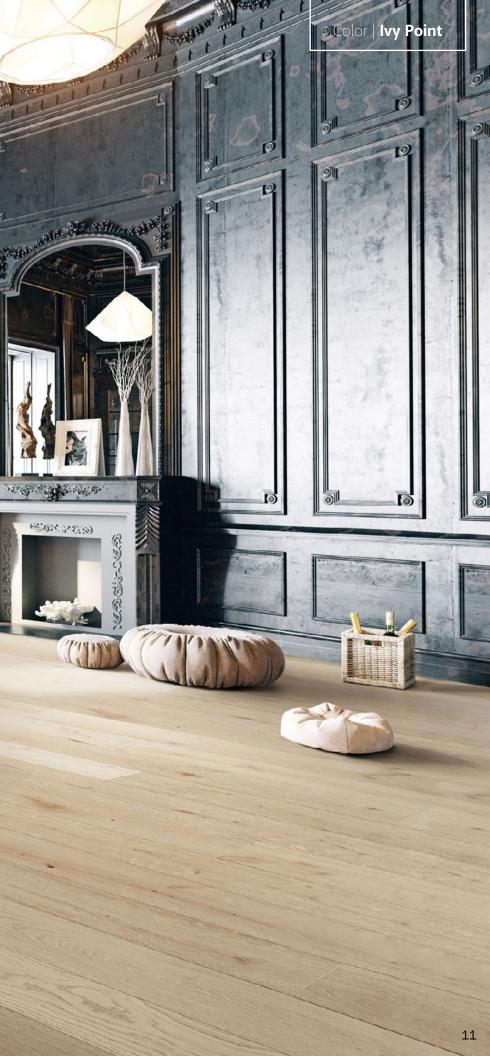

#### DELIBERATELY **EEEGAND** METICULOUSLY LUXURIOUS

#### BRENTWOOD HILLS

#### BRENTWOOD HILLS

Evoking the upscale neighborhood nestled in the hills of California, Brentwood Hills Collection adds a mood of affluence accustomed to this region. European White Oak 7 1/2 inch planks undergo a sophisticated dual hand process which emphasizes a striking grain pattern accentuating each plank's natural character. Showcase your space with bold wide planks, varying in lengths of up to an astonishing 72 inches long.





Color | Melrose

6 6 Delight in the beauty of the decadent floors from Brentwood Hills Collection aged to perfection!





Oxnard

1

Color | **Oxnard** 

## Pasadena

-1-

h

-



## Ivy Point

1

2

Brentwood Hills



1050-0050-0060

ED.

~

### Westwood

11



### Hawthorne

Re odh

N YANGE []

0

0





## Malaga

-

12 17

22



-



### Pacifico





## Riviera



## Santa Monica

19 . Thu



2 2

1

11

# TECHNICAL SPECIFICATIONS

| SIZE                                                                                                           | 5/8" x 7-1/2" x 72" RL               |
|----------------------------------------------------------------------------------------------------------------|--------------------------------------|
| FINISH                                                                                                         | High Performance Treffert Urethane   |
| CORE                                                                                                           |