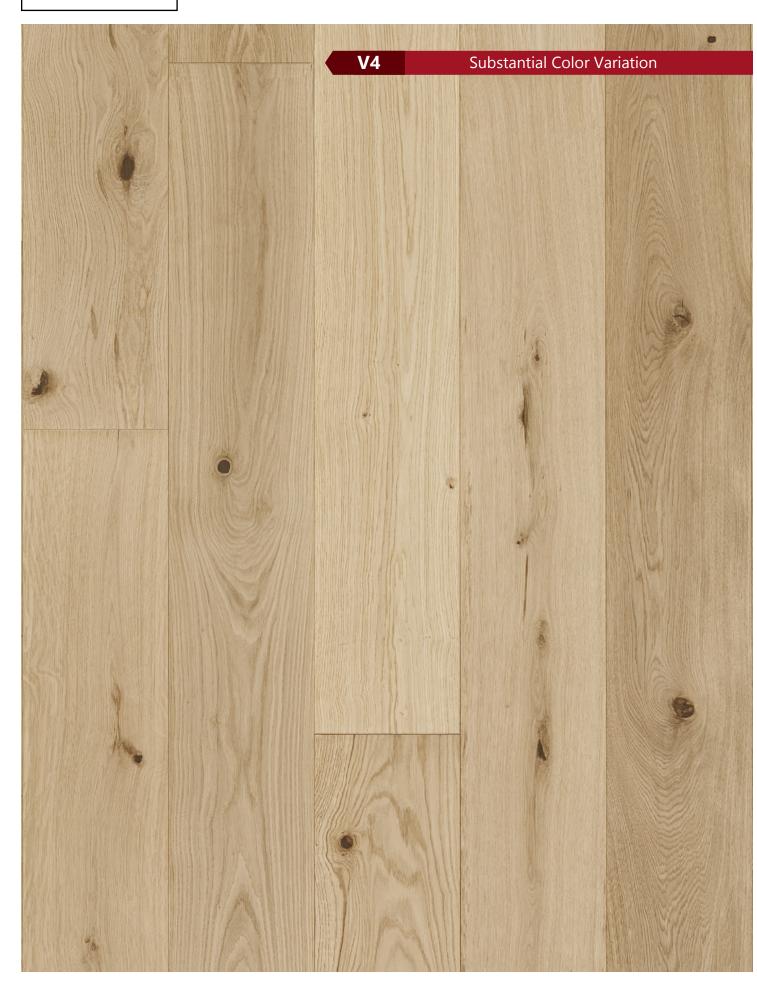

Color | Melrose

6 6 Delight in the beauty of the decadent floors from Brentwood Hills Collection aged to perfection!

Oxnard

1

Color | **Oxnard** 

Substantial Color Variation