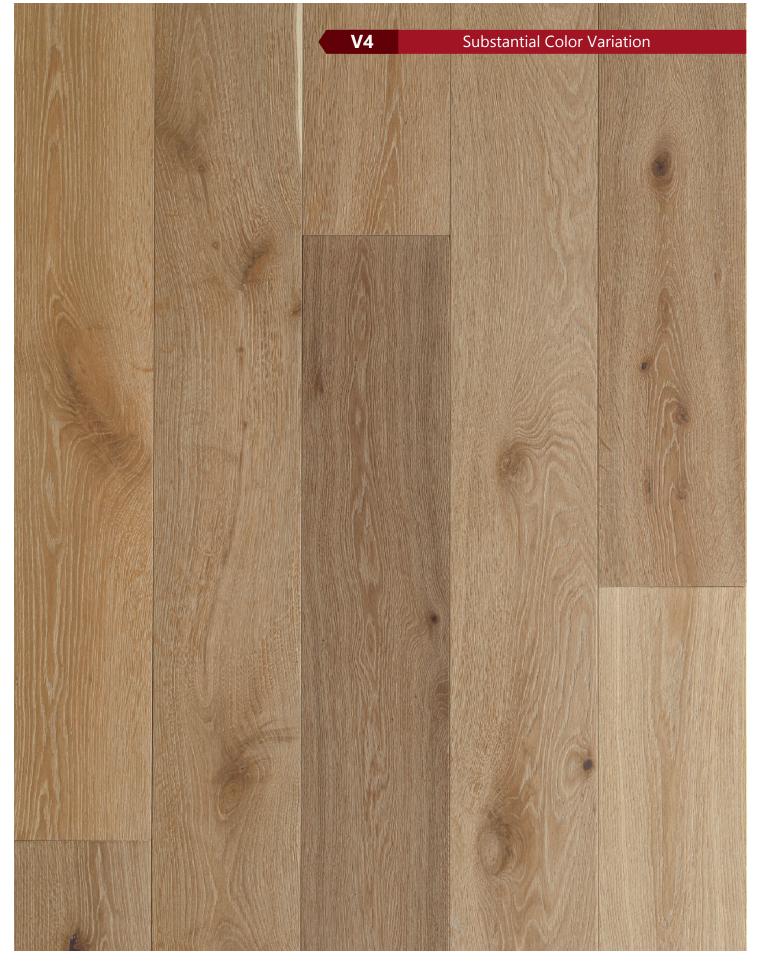

#### **TONE COLORS**

Selected styles are thermal treated to achieve the deep rich color visuals. Wood is a natural product and each plank will react differently to this process resulting in color variations. This kind of variation helps display the true wood characters and is one of the most desired attributes in hardwood flooring.

#### **DUAL Hand Process**

Every plank has been processed not once but twice by the hands of our skilled Craftsmen. Along with the thermal treatment process you get a floor that has a range of colors instead of one that is monotone. These colors are so vibrant they will bring life to any room regardless of where the floor is installed. Each style is labeled with one of the ratings below to help you select the perfect flooring that fits you design style.

Substantial Color Variation