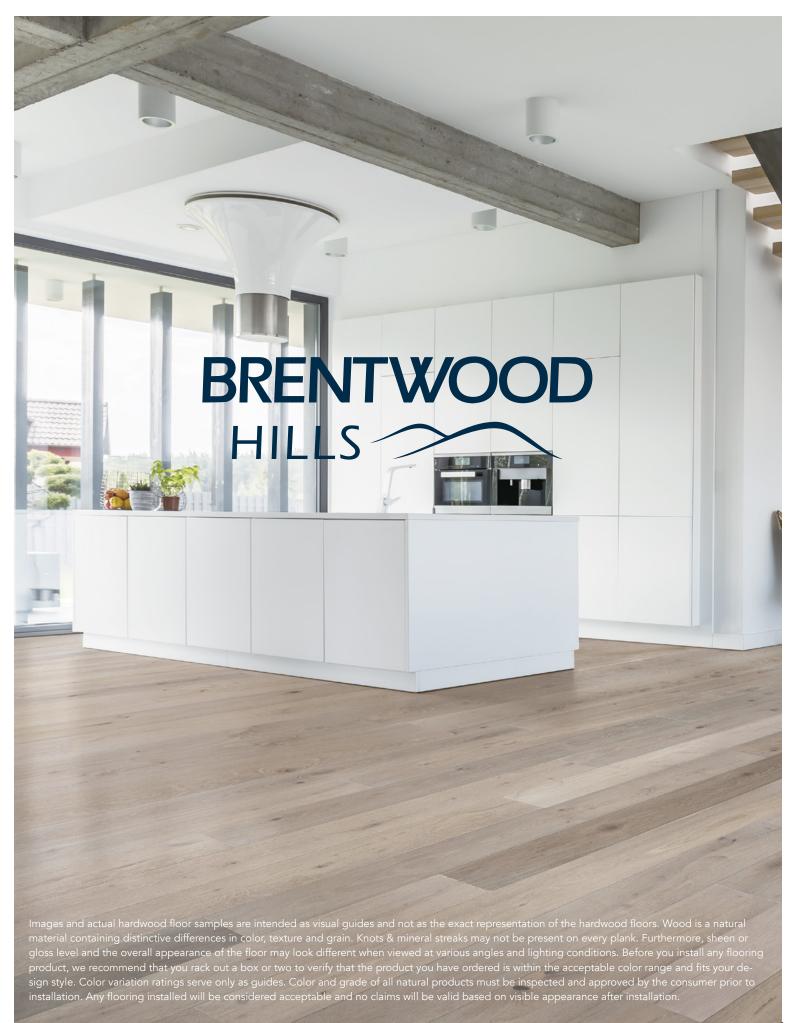

#### BRENTWOOD HILLS

#### BRENTWOOD HILLS

Evoking the upscale neighborhood nestled in the hills of California, Brentwood Hills Collection adds a mood of affluence accustomed to this region. European White Oak 7 1/2 inch planks undergo a sophisticated dual hand process which emphasizes a striking grain pattern accentuating each plank's natural character. Showcase your space with bold wide planks, varying in lengths of up to an astonishing 72 inches long.