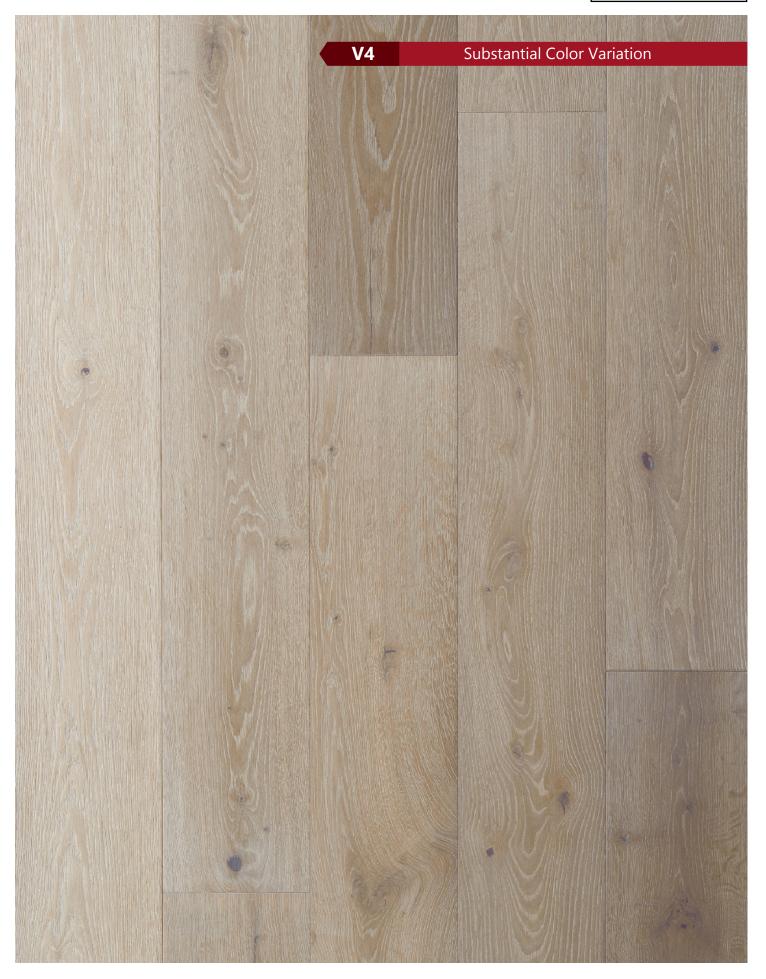

#### **TONE COLORS**

Selected styles are thermal treated to achieve the deep rich color visuals. Wood is a natural product and each plank will react differently to this process resulting in color variations. This kind of variation helps display the true wood characters and is one of the most desired attributes in hardwood flooring.

#### **DUAL Hand Process**

Every plank has been processed not once but twice by the hands of our skilled Craftsmen. Along with the thermal treatment process you get a floor that has a range of colors instead of one that is monotone. These colors are so vibrant they will bring life to any room regardless of where the floor is installed. Each style is labeled with one of the ratings below to help you select the perfect flooring that fits you design style.

Substantial Color Variation