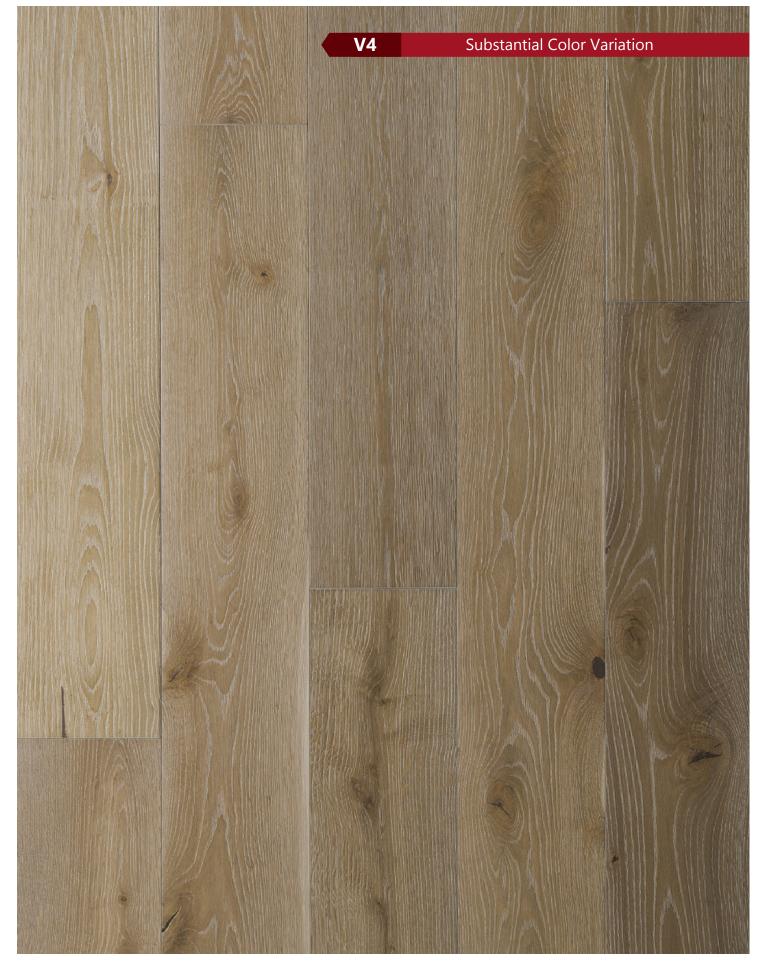

comes together to bring you a floor that looks naturally stylish.

9 coats of Treffert High Performance Urethane Finish have been applied to each plank to protect all this beauty. This



durable finish effectively protects your floor and will make it look and feel like new, even after many years of use.

#### **DUAL Hand Process**

Every plank has been processed not once but twice by the hands of our skilled Craftsmen. Along with the thermal treatment process you get a floor that has a range of colors instead of one that is monotone. These colors are so vibrant they will bring life to any room regardless of where the floor is installed. Each style is labeled with one of the ratings below to help you select the perfect flooring that fits you design style.



Substantial Color Variation