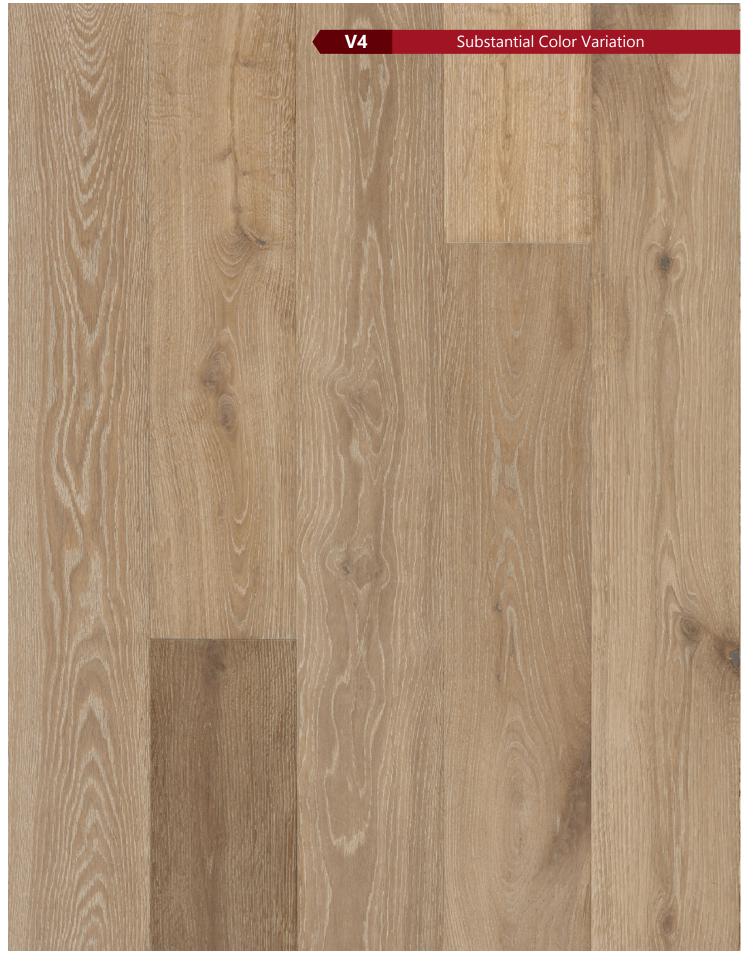

s together to bring you a floor that looks naturally stylish.

9 coats of Treffert High Performance Urethane Finish have been applied to each plank to protect all this beauty. This



durable finish effectively protects your floor and will make it look and feel like new, even after many years of use.

#### **DUAL Hand Process**

Every plank has been processed not once but twice by the hands of our skilled Craftsmen. Along with the thermal treatment process you get a floor that has a range of colors instead of one that is monotone. These colors are so vibrant they will bring life to any room regardless of where the floor is installed. Each style is labeled with one of the ratings below to help you select the perfect flooring that fits you design style.



Substantial Color Variation