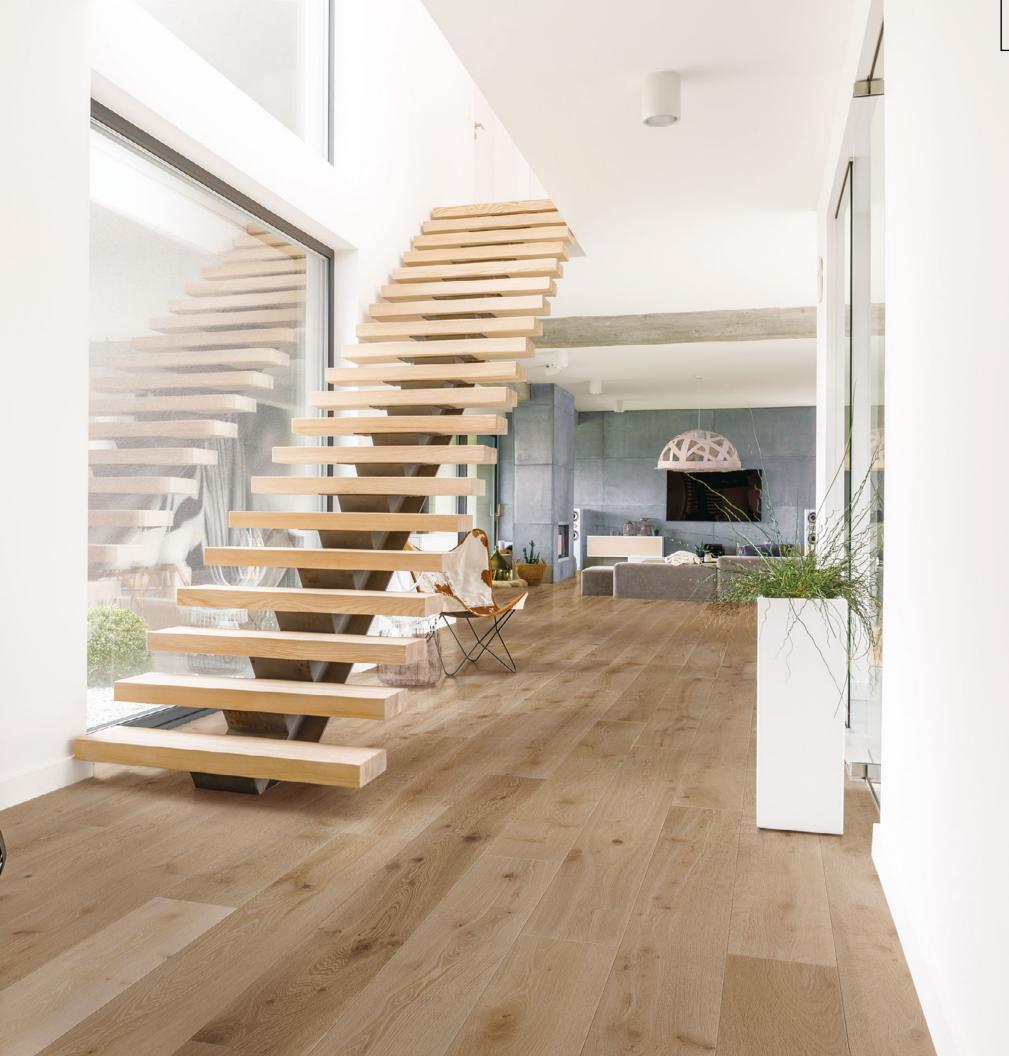

#### BRENTWOOD HILLS

Evoking the upscale neighborhood nestled in the hills of California, Brentwood Hills Collection adds a mood of affluence accustomed to this region. European White Oak 7 1/2 inch planks undergo a sophisticated dual hand process which emphasizes a striking grain pattern accentuating each plank's natural character. Showcase your space with bold wide planks, varying in lengths of up to an astonishing 72 inches long.