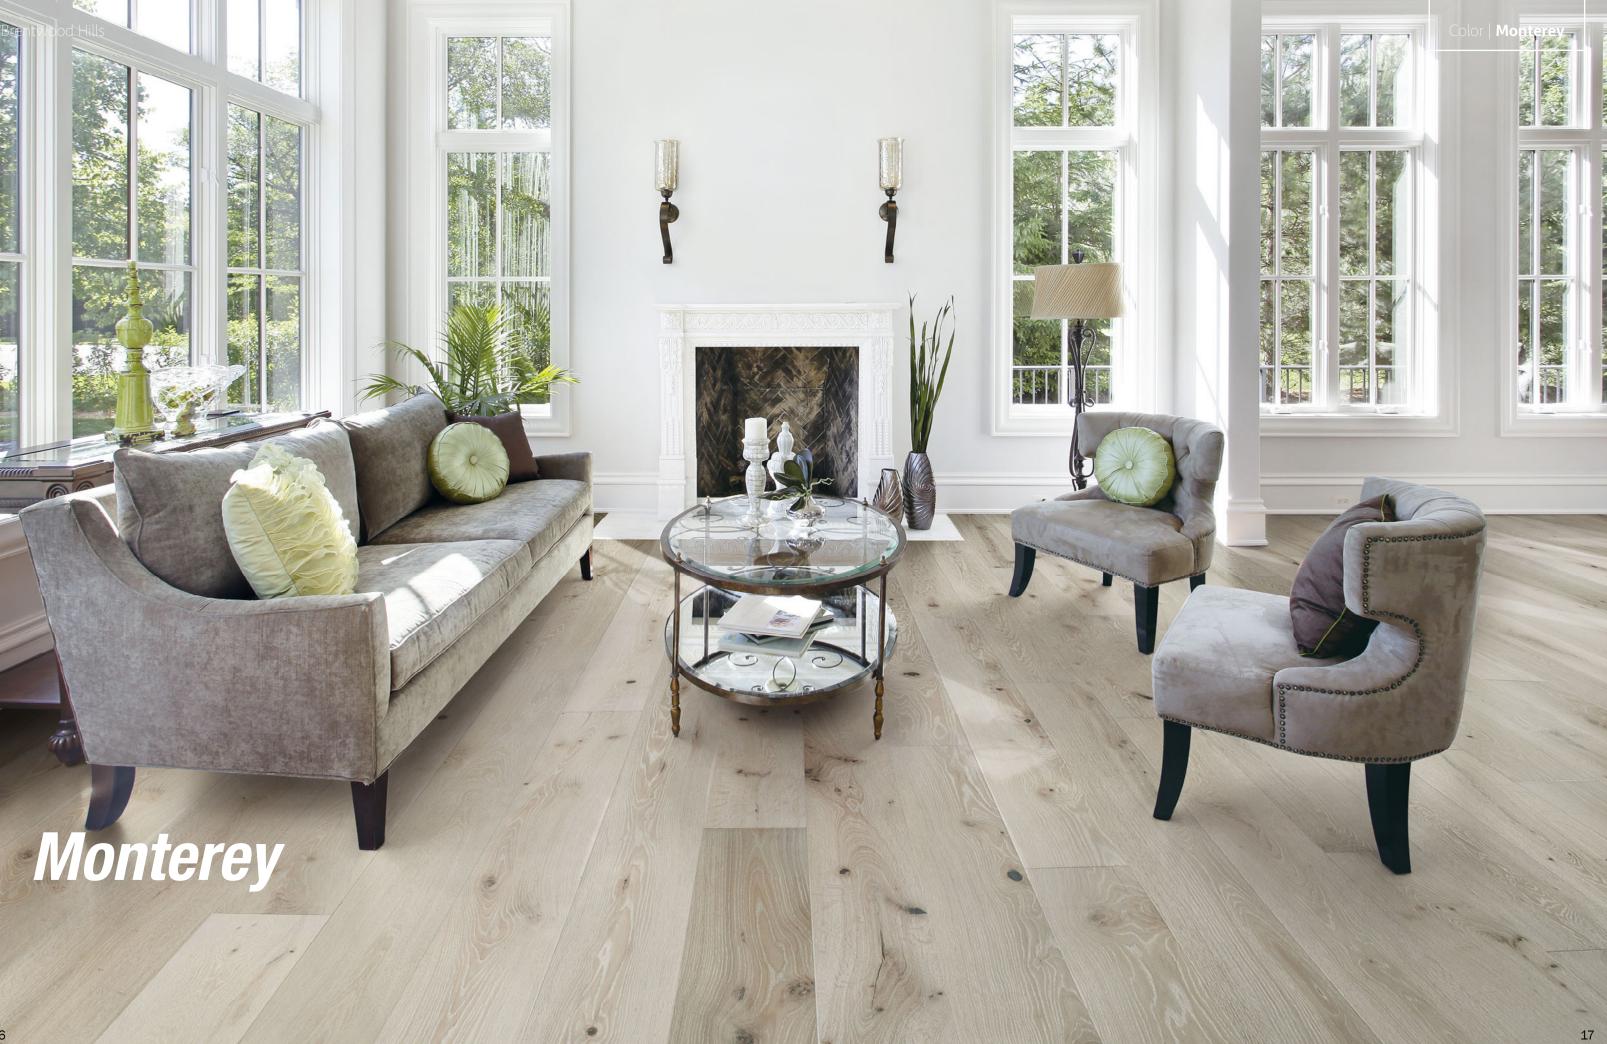

#### BRENTWOOD HILLS

Evoking the upscale neighborhood nestled in the hills of California, Brentwood Hills Collection adds a mood of affluence accustomed to this region. European White Oak 7 1/2 inch planks undergo a sophisticated dual hand process which emphasizes a striking grain pattern accentuating each plank's natural character. Showcase your space with bold wide planks, varying in lengths of up to an astonishing 72 inches long.

Color | Melrose

6 6 Delight in the beauty of the decadent floors from Brentwood Hills Collection aged to perfection!

Oxnard

1

Color | **Oxnard** 