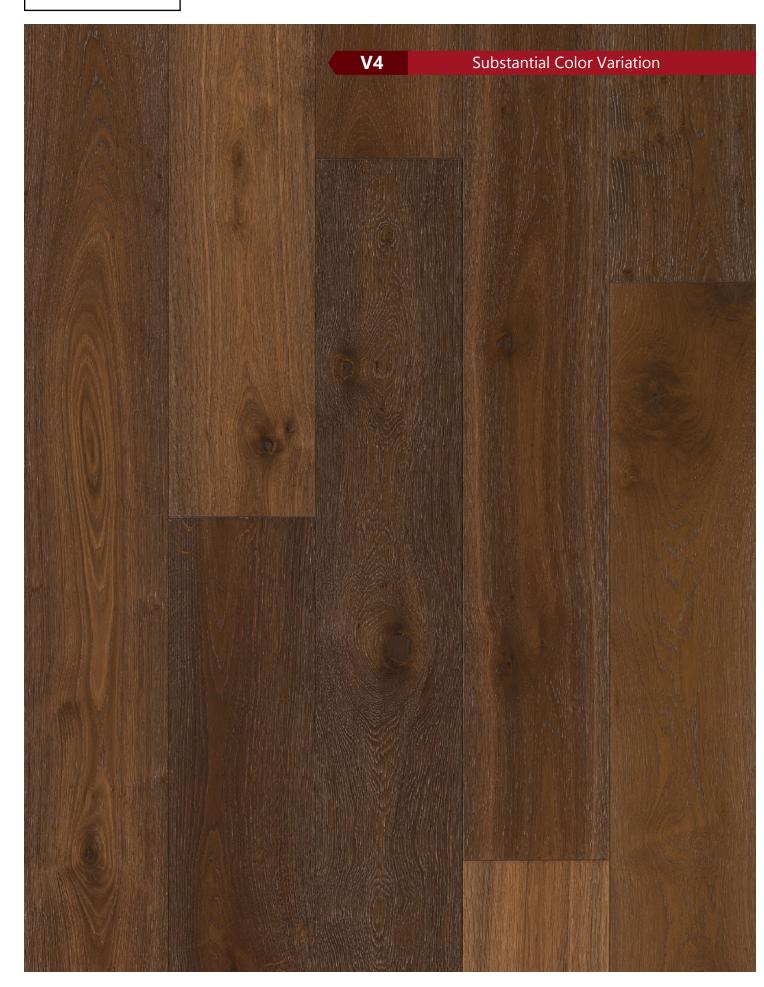

Color | Melrose

6 6 Delight in the beauty of the decadent floors from Brentwood Hills Collection aged to perfection!

Oxnard

1

Color | **Oxnard** 

#### **TONE COLORS**

Selected styles are thermal treated to achieve the deep rich color visuals. Wood is a natural product and each plank will react differently to this process resulting in color variations. This kind of variation helps display the true wood characters and is one of the most desired attributes in hardwood flooring.

#### **DUAL Hand Process**

Every plank has been processed not once but twice by the hands of our skilled Craftsmen. Along with the thermal treatment process you get a floor that has a range of colors instead of one that is monotone. These colors are so vibrant they will bring life to any room regardless of where the floor is installed. Each style is labeled with one of the ratings below to help you select the perfect flooring that fits you design style.

Substantial Color Variation