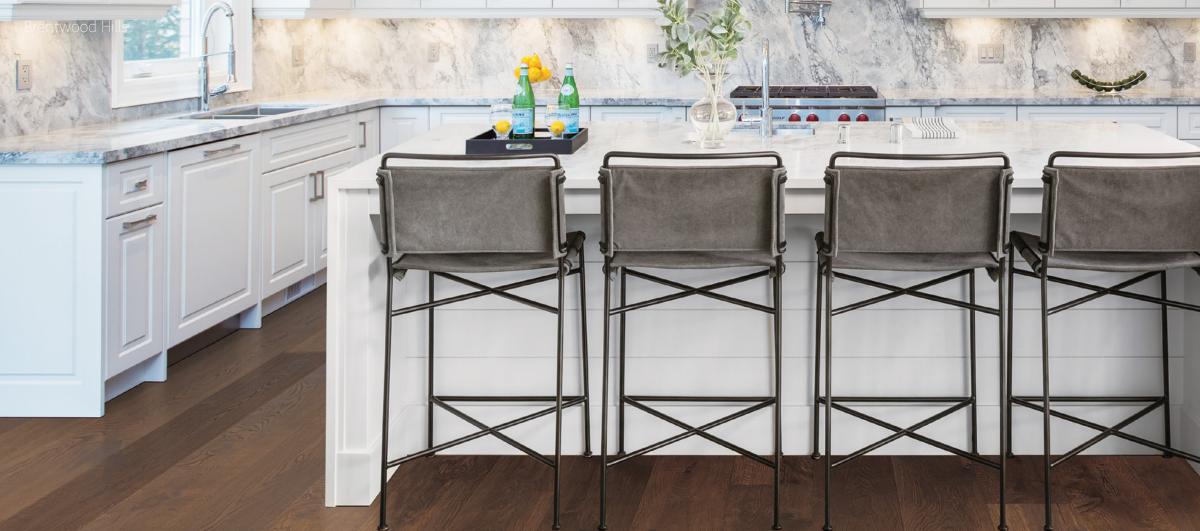

#### BRENTWOOD HILLS

Evoking the upscale neighborhood nestled in the hills of California, Brentwood Hills Collection adds a mood of affluence accustomed to this region. European White Oak 7 1/2 inch planks undergo a sophisticated dual hand process which emphasizes a striking grain pattern accentuating each plank's natural character. Showcase your space with bold wide planks, varying in lengths of up to an astonishing 72 inches long.