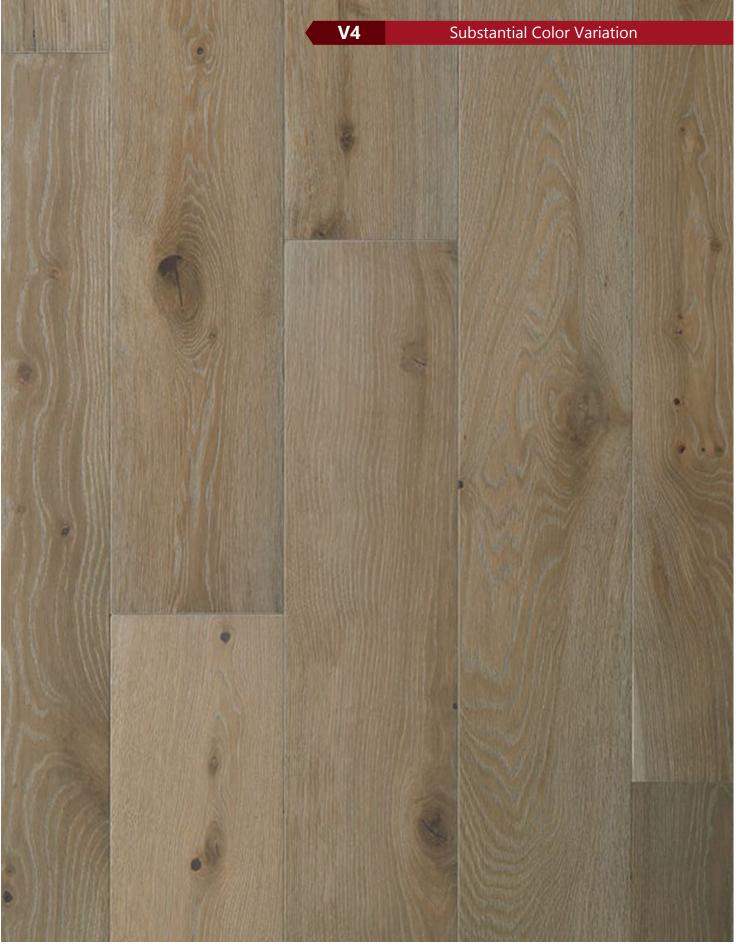

o bring you a floor that looks naturally stylish.

9 coats of Treffert High Performance Urethane Finish have been applied to each plank to protect all this beauty. This



durable finish effectively protects your floor and will make it look and feel like new, even after many years of use.

#### **DUAL Hand Process**

Every plank has been processed not once but twice by the hands of our skilled Craftsmen. Along with the thermal treatment process you get a floor that has a range of colors instead of one that is monotone. These colors are so vibrant they will bring life to any room regardless of where the floor is installed. Each style is labeled with one of the ratings below to help you select the perfect flooring that fits you design style.



Substantial Color Variation