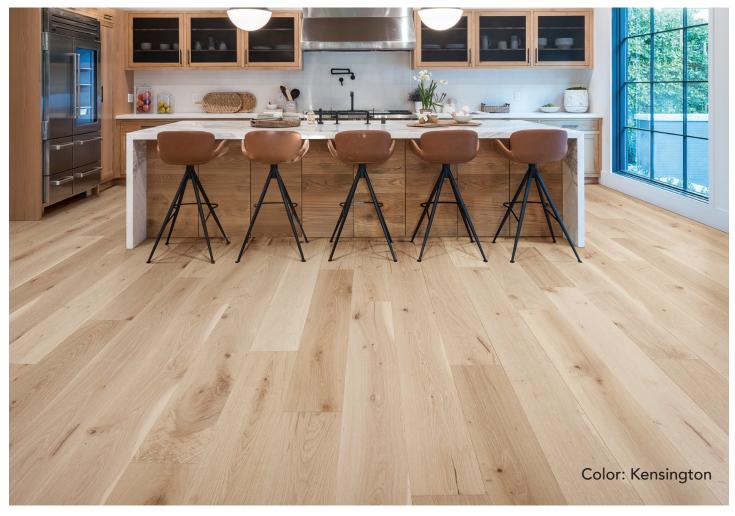

#### Vicorian Manor

The Victorian Manor Collection provides natural hardwood beauty. It is carefully thermally treated to create its color. Victorian Manor's Engineered European White Oak has Wide Planks that feature long random length boards with character grade, brushed and UV Cured high-performance finishes. Victorian Manor is a perfect design option and simply an amazing value for any space.