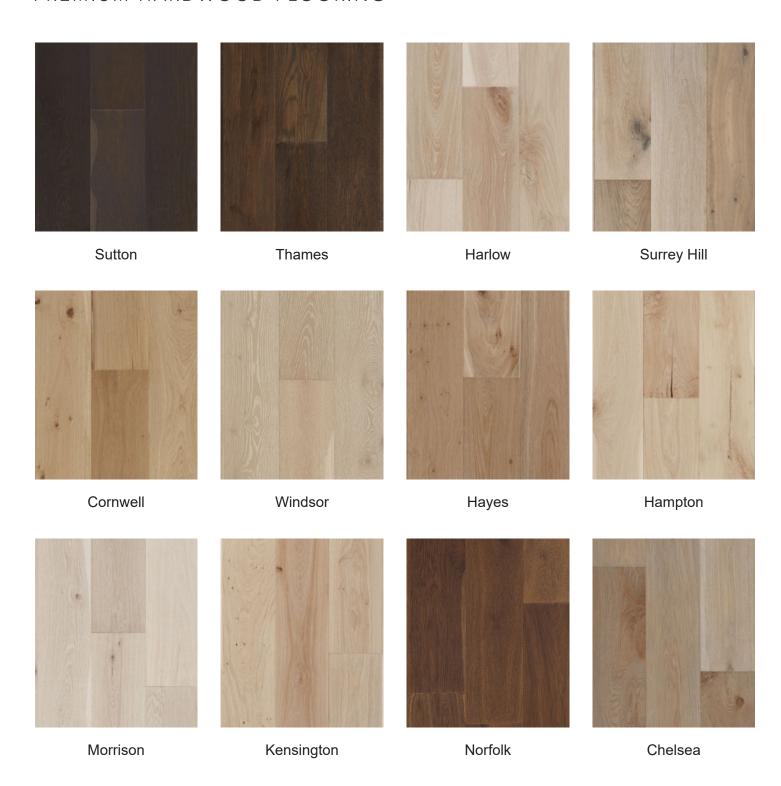

## VICTORIAN MANOR PREMIUM HARDWOOD FLOORING

# VICTORIAN MANOR PREMIUM HARDWOOD FLOORING

#### Vicorian Manor

The Victorian Manor Collection provides natural hardwood beauty. It is carefully thermally treated to create its color. Victorian Manor's Engineered European White Oak has Wide Planks that feature long random length boards with character grade, brushed and UV Cured high-performance finishes. Victorian Manor is a perfect design option and simply an amazing value for any space.