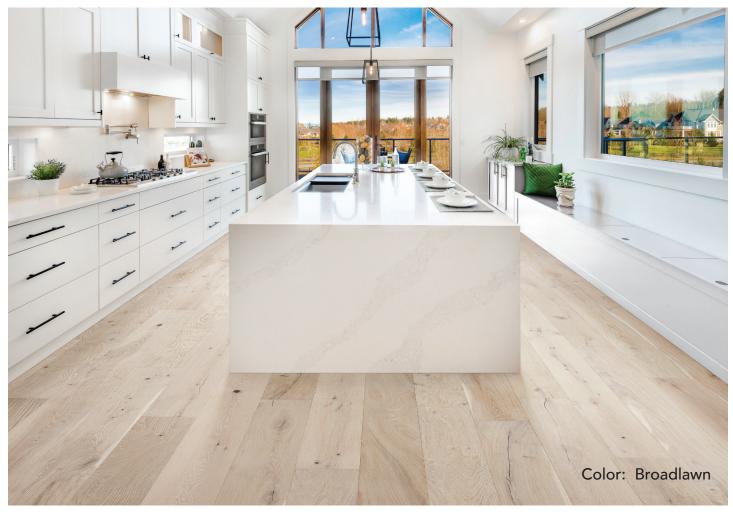

#### **Seacliff Estate**

The Seacliff Estate Collection provides natural hardwood beauty. It is carefully thermally treated to create its color. Seacliff Estate's Engineered European White Oak has Wide Planks that feature long random length boards with character grade, brushed and UV Cured high-performance finishes. Seacliff Estate is a perfect design option and simply an amazing value for any space.