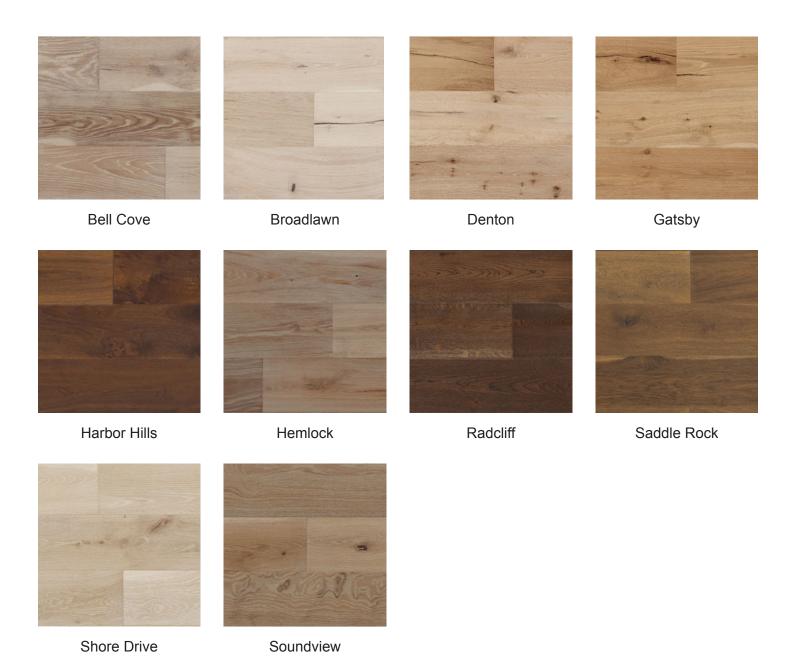

#### **Seacliff Estate**

The Seacliff Estate Collection provides natural hardwood beauty. It is carefully thermally treated to create its color. Seacliff Estate's Engineered European White Oak has Wide Planks that feature long random length boards with character grade, brushed and UV Cured high-performance finishes. Seacliff Estate is a perfect design option and simply an amazing value for any space.